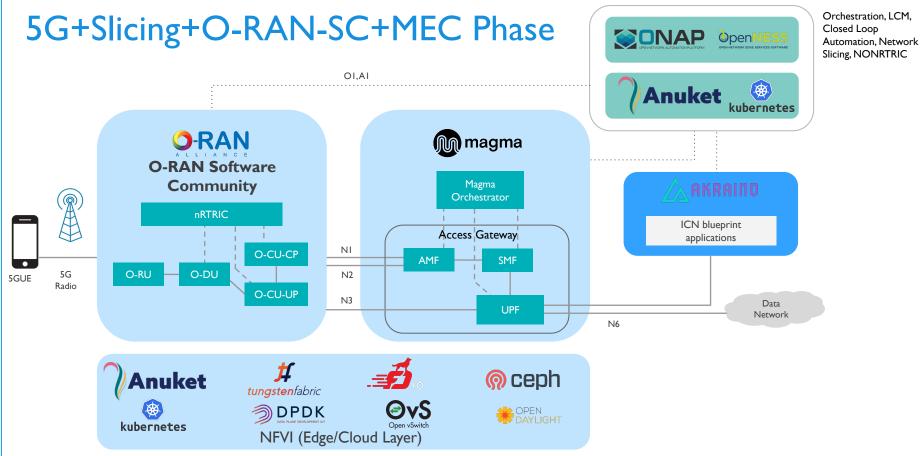

# Ideas on Help from the Community

- I. Accelerate Magma
- 2. Additional ONAP involvement
  - a. Lifecycle management
  - b. Closed loop automation
- 3. Additional O-RAN-SC involvement
  - a. Integration with Magma
  - b. Further integration with ONAP
- 4. Additional lab resources
- 5. OPNFV XCI style CI pipeline