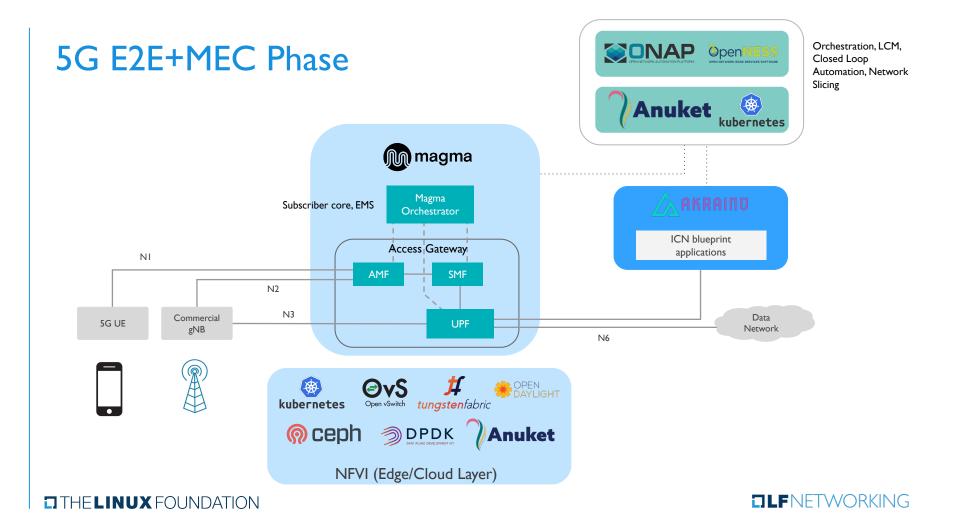

# 5G Super Blueprint Overall Roadmap, building on production ready projects

THELINUX FOUNDATION

THELINUX FOUNDATION