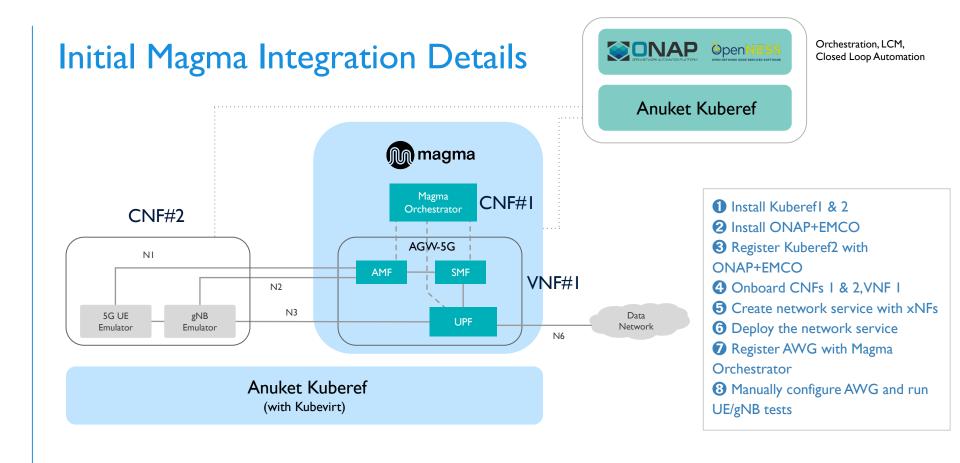

# Ideas on Help from the Community

- I. Accelerate Magma
- 2. Additional ONAP involvement
  - a. Lifecycle management
  - b. Closed loop automation
- 3. Additional O-RAN-SC involvement
  - a. Integration with Magma
  - b. Further integration with ONAP
- 4. Additional lab resources
- 5. OPNFV XCI style CI pipeline