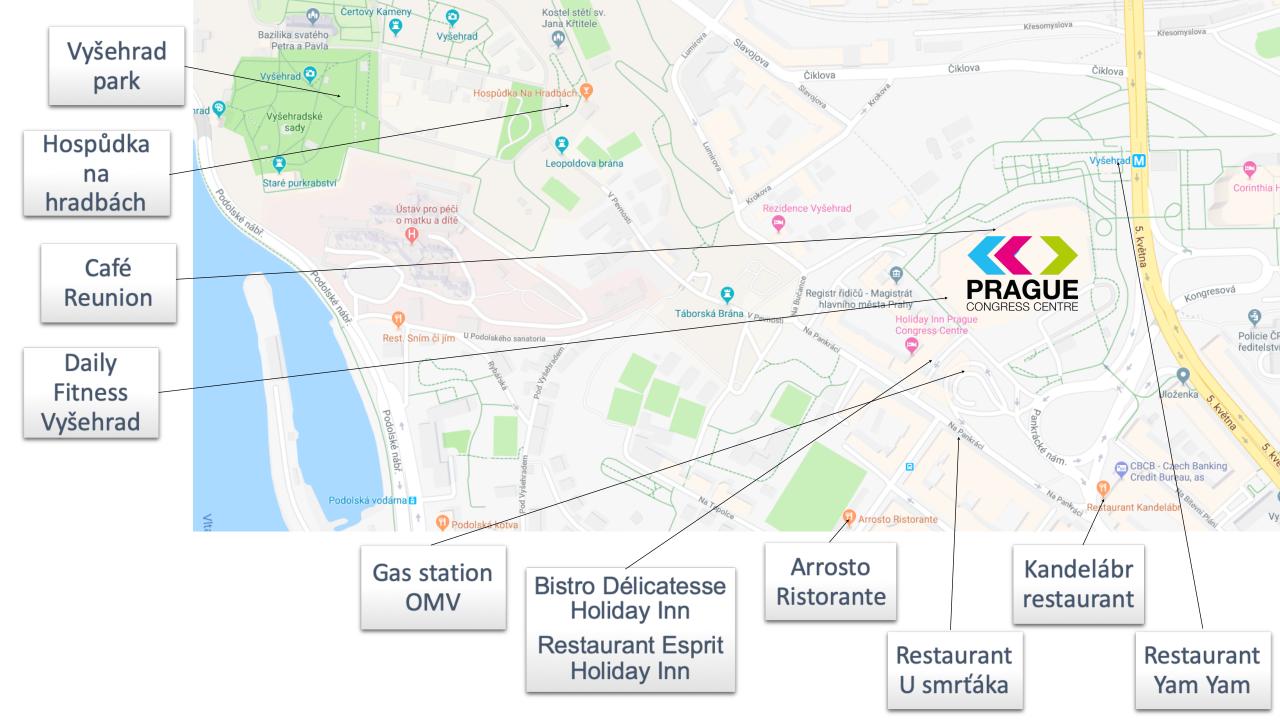

# PRAGUE CONGRESS CENTRE AND ACTIVITIES AROUND

Just round the corner

TITT

Holiday Inn<sup>®</sup>

### z zátiší catering C

WHERE TO EAT - PCC

AN IHG<sup>®</sup> HOTEL PRAGUE CONGRESS CENTRE

**Café Reunion** (Zátiší Catering) Mo – Fri, 9:30 – 17:00 (or variable acc. to needs) Snacks, cakes, coffee, wine and lemonades

Food truck from Zátiší Catering

**Bistro Délicatesse Holiday Inn** (Mo - Fri, 9:00 - 15:00) Coffee and homemade cakes, sandwiches and salads <u>Daily offer</u> (Mo - Fri, 11:00 - 14:30) Selection of 5 main courses and a soup

### **Restaurant Esprit Holiday Inn**

(Mo – Sun, 11:00 – 23:00) À la carte menu With possibility to sit in the garden

Gas station **OMV** 24/7 for small snacks

#### Kandelábr

Mo - Fri 11:00 - 0:00 Sa 12:00 - 0:00 Sun 12:00 - 23:00 Fine international cuisine

**U smrťáka** Local Czech cuisine

Arrosto Ristorante Mo – Sun 11:00 – 23:00 Mediterranean cuisine

**Yam Yam** Mo - Sun 11:00 – 23:00 Authentic Asian cuisine

## WHERE TO EAT AND RELAX - VYŠEHRAD

- Enjoy a walk in the park within the historical fortress Vyšehrad
- Small refreshment shop for cold and hot drinks
- Hospůdka na hradbách Local beer pub with a summer garden and grill
- Exiting the Vyšehrad fortress through staircase will lead you to Náplavka (summer bars by and on the river)