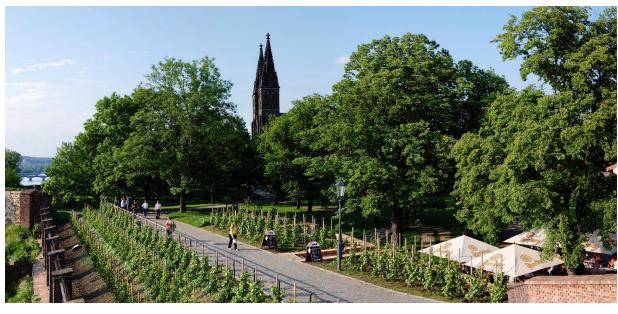

## WHERE TO EAT AND RELAX - VYŠEHRAD

- Enjoy a walk in the park within the historical fortress Vyšehrad
- Small refreshment shop for cold and hot drinks
- Hospůdka na hradbách Local beer pub with a summer garden and grill
- Exiting the Vyšehrad fortress through staircase will lead you to Náplavka (summer bars by and on the river)