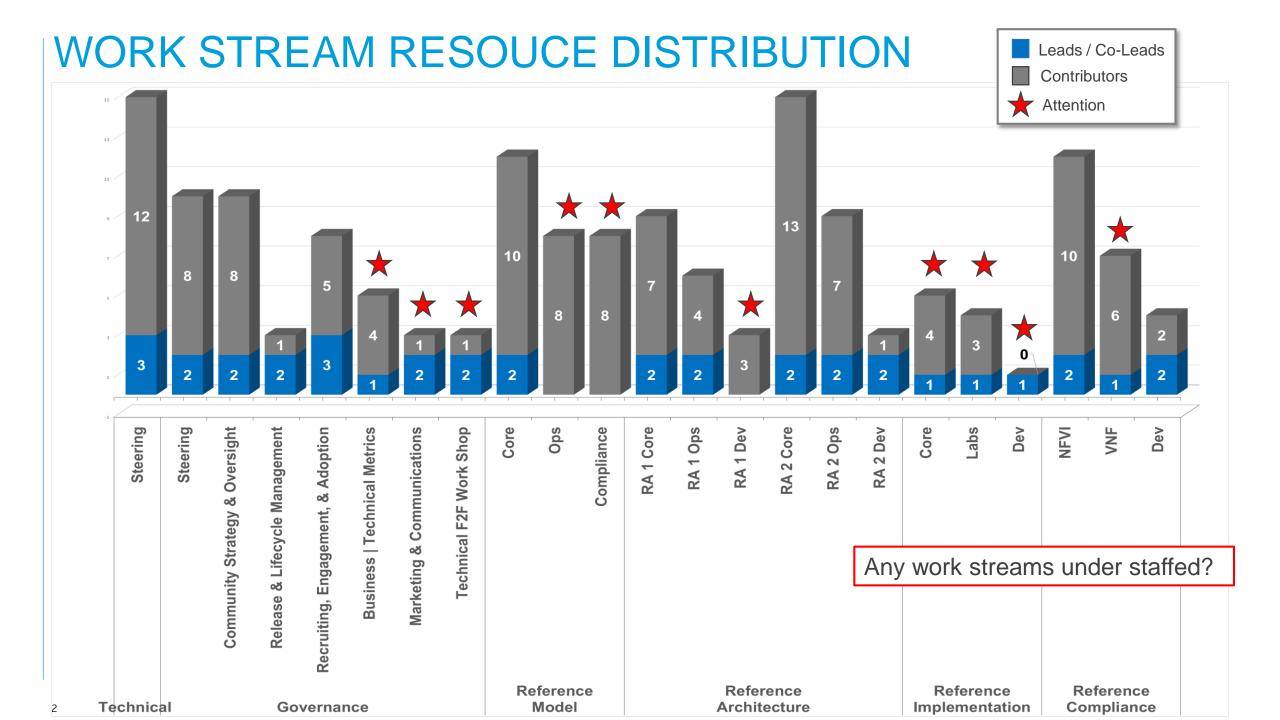

## WORK STREAM ALLOCATIONS | LEAD COMPANIES

| Area                     | Workstream                         | Leads   Co-Leads | Contributors | Lead   Co-Lead Companies         |
|--------------------------|------------------------------------|------------------|--------------|----------------------------------|
| Governance               | Steering                           | 2                | 8            | Ericsson, AT&T                   |
| Governance               | Community Strategy & Oversight     | 2                | 8            | Ericsson, AT&T                   |
| Governance               | Release & Lifecycle Management     | 2                | 1            | China Mobile, AT&T               |
| Governance               | Recruiting, Engagement, & Adoption | 3                | 5            | Verizon, Vodafone, AT&T          |
| Governance               | Marketing & Communications         | 2                | 1            | Mirantis, Intel                  |
| Governance               | Business   Technical Metrics       | 1                | 4            | AT&T                             |
| Governance               | Technical F2F Work Shop            | 2                | 1            | LFN, AT&T                        |
| Technical                | Steering                           | 3                | 12           | Vodafone, Telstra, Globe Telecom |
| Reference Model          | Core                               | 2                | 10           | Nokia, STC                       |
| Reference Model          | Ops                                | 0                | 8            | N/A                              |
| Reference Model          | Compliance                         | 0                | 8            | N/A                              |
| Reference Architecture   | RA 1 Core                          | 2                | 7            | Vodafone, AT&T                   |
| Reference Architecture   | RA 1 Ops                           | 2                | 4            | Vodafone, Orange                 |
| Reference Architecture   | RA 1 Dev                           | 0                | 3            | N/A                              |
| Reference Architecture   | RA 2 Core                          | 2                | 13           | Vodafone, Nokia                  |
| Reference Architecture   | RA 2 Ops                           | 2                | 7            | Vodafone, AT&T                   |
| Reference Architecture   | RA 2 Dev                           | 2                | 1            | Vodafone, AT&T                   |
| Reference Implementation | Core                               | 1                | 4            | China Mobile                     |
| Reference Implementation | Labs                               | 1                | 3            | Spirent                          |
| Reference Implementation | Dev                                | 1                | 0            | Orange                           |
| Reference Compliance     | NFVI                               | 2                | 10           | AT&T, Spirent                    |
| Reference Compliance     | VNF                                | 1                | 6            | AT&T                             |
| Reference Compliance     | Dev                                | 2                | 2            | Orange, AT&T                     |