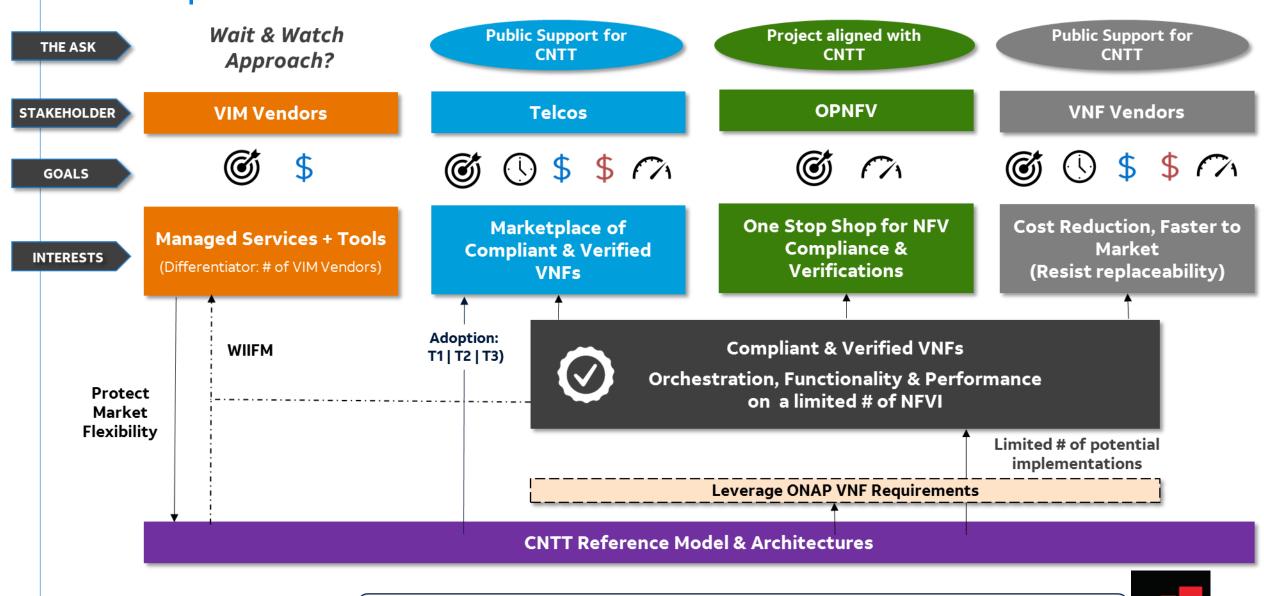

### **CNTT** | Stakeholders: WIIFM

Business Objective ( ) Time to Market \$\infty\$ Revenue \$\infty\$ Cost Reduction ( \infty \) Velocity

GSMA<sup>®</sup>

THE LINUX FOUNDATION

### CNTT | Pathway to Adoption

Leverage common NFVI value proposition to attract contributors

Recruit for content contributions and market adoption

Measure contributions to assess and ensure diverse perspective