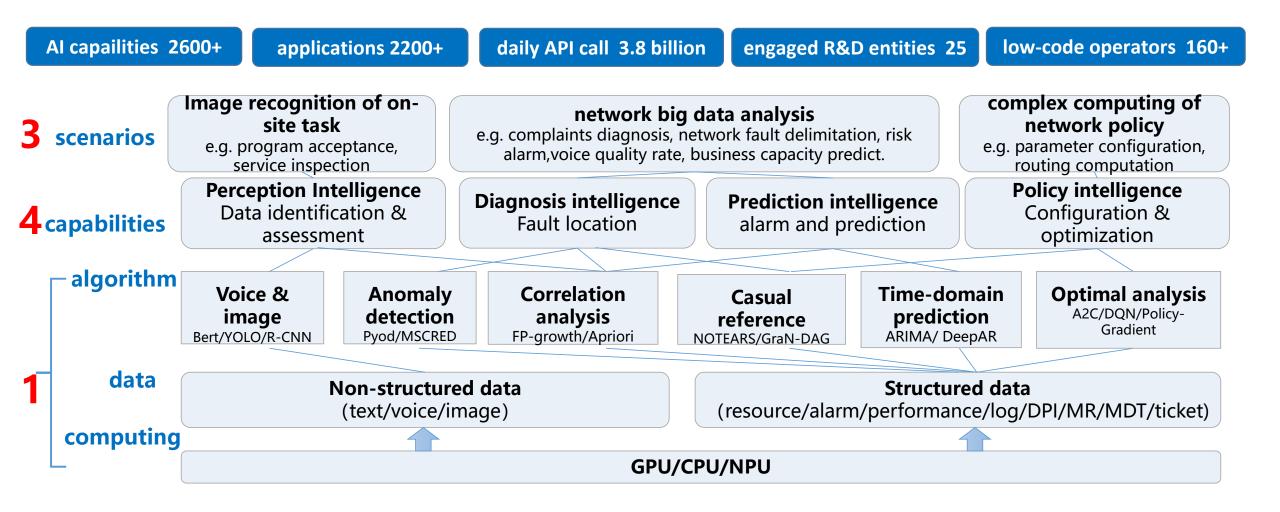

### Intelligent network O&M framework

### China Mobile's Open Innovation Platform for Network AI

1st End-to-End Open Platform for network AI innovation world wide