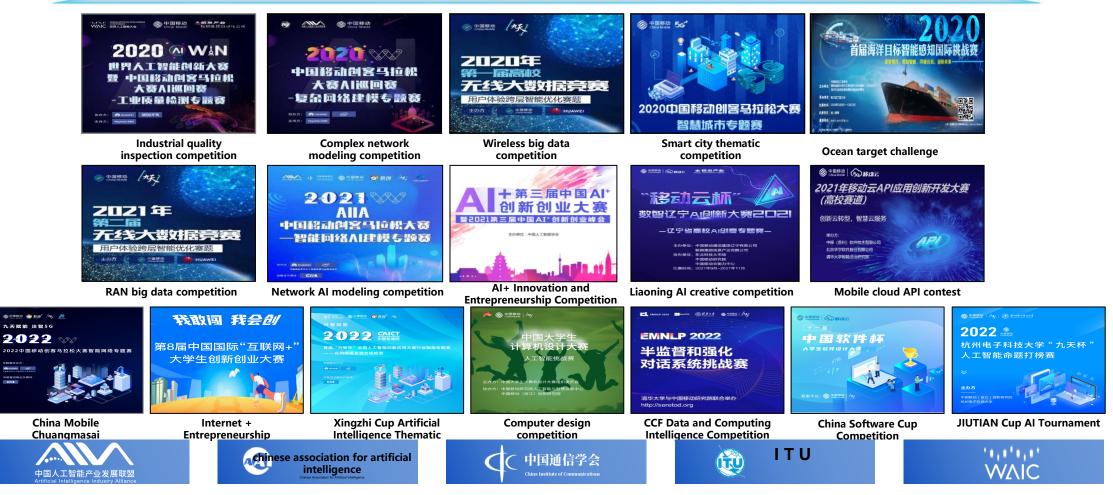

### **Hosting AI contests**

### Accumulated support for more than 20 competitions and more than 10,000 candidates.